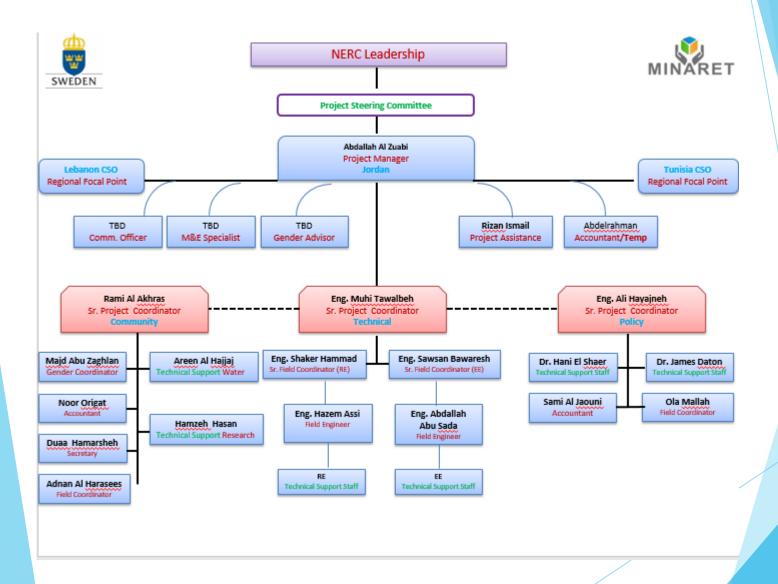

abeles-ellabeles-ellabeles-ellabeles-ellabeles-ellabeles-ellabeles-ellabeles-ellabeles-ellabeles-ellabeles-ellabeles-ellabeles-ellabeles-ellabeles-ellabeles-ellabeles-ellabeles-ellabeles-ellabeles-ellabeles-ellabeles-ellabeles-ellabeles-ellabeles-ellabeles-ellabeles-ellabeles-ellabeles-ellabeles-ellabeles-ellabeles-ellabeles-ellabeles-ellabeles-ellabeles-ellabeles-ellabeles-ellabeles-ellabeles-ellabeles-ellabeles-ellabeles-ellabeles-ellabeles-ellabeles-ellabeles-ellabeles-ellabeles-ellabeles-ellabeles-ellabeles-ellabele</u>
- MINARET: Water, Food, Energy:<u>https://www.youtube.com/watch?v=u4JDtTi-MHA</u>
- Top 10 ways to save energy: <u>http://switchon.vic.gov.au/more-ways-to-save/top-10-ways-to-save-energy</u>















# **Project Regional Focal Points**





#### **Project Team**



## **EXPECTED RESULTS & Deliverables**

### **Comp. 1: Situational Analysis**

Result (1): Identified stakeholders' and beneficiaries needs, and capacities relevant to the promotion and implementation of sustainable development measures and activities.

Result (2): Identified baseline for energy and water consumption, GHG emissions and renewable energy use at the municipality level.

### **Deliverables:**

- 1. Assessment of current policies, regulatory and legal frame work on renewable energy & energy efficiency and sustainable development.
- 2. Report on RE & EE and GHG emission baseline scenario.
- 3. Possible economic Incentives for the Municipalities to adopt Renewable energy and energy efficiency measures focusing on NEXUS between energy, water and food.
- 4. Report on the requirem